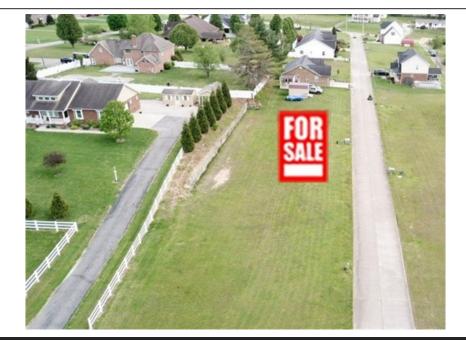

## 118 and 120 Kings Gate Dr, Milton, WV 25541

» MLS #: 178733

» Land | Lot: 8,712 ft<sup>2</sup>

» More Info: 118and120KingsGateDr.IsForSale.com

Homes and Land Real Estate, Inc. 6007 US Route 60 E Suite 240 Barboursville, WV 25504 (304) 208-6190

Brody Nash (304) 208-6190 (Mobile) (304) 736-6655 (Business) brody@brodynash.com http://www.brodynash.com/

Welcome to the beautiful Kings Gate subdivision in Milton, WV! With a concrete street and all utilities underground, including public water, sewer, electricity, and gas, its easy to connect to the grid and build your home. Located just minutes from downtown Milton, I-64, and Milton schools, these lots are situated in a well kept neighborhood with easy access to major highways, making it a great location for commuters to both Huntington and Charleston. A new home here would also be an easy 30 minute commute to the new Nucor Steel mill in Apple Grove. The subdivision is located in the highly-regarded Cabell Midland School District, providing top-notch education opportunities for families. Additionally, the town of Milton offers a range of amenities, including parks, restaurants, and shops. Overall, these subdivision lots offer a prime opportunity to build your ideal home in a tranquil and convenient location.